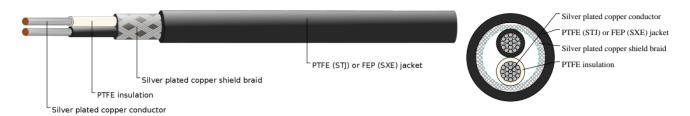

#### CABLE CONSTRUCTION

Conductor: stranded silver plated copper(also available nickel plated copper)

Insulation: Type E extruded PTFE Insulation Wall Thickness: 0.006"

Shield: Braided silver plated copper shield (85% Coverage)

Jacket: Tape wrapped PTFE (STJ) or Extruded FEP (SXE) Jacket (White preferred)